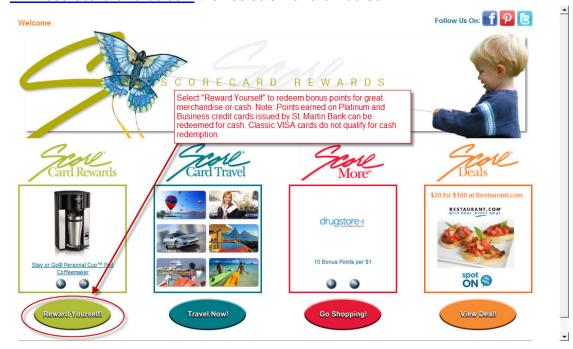

# **Cash Rewards Redemption Process**

1. To redeem ScoreCard Rewards Bonus points for cash, the cardholder logs in to <a href="https://www.scorecardrewards.com">www.scorecardrewards.com</a> then selects Reward Yourself.