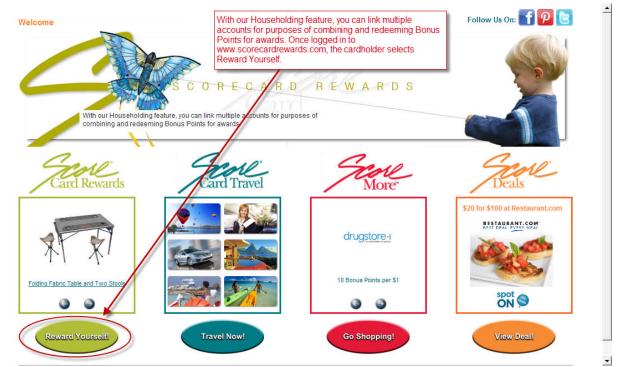

# **Cash Rewards Redemption Process**

1. To redeem ScoreCard Rewards Bonus points for cash, the cardholder logs in to <a href="https://www.scorecardrewards.com">www.scorecardrewards.com</a> then selects Reward Yourself.

## Householding

- 1. The cardholder can setup several cards to be held together in householding so that points can be combined and accumulated then redeemed.
- 2. Cardholder will create a profile using a primary card. (NOTE: If the primary card is a credit card that can redeem points for cash as described above, then all points accumulated for the cards under the household will be redeemable for cash back. If the primary card is a debit card or VISA classic credit card then all points accumulated for the cards under the household will be redeemable for merchandise or travel and not cash back.
- 3. Once the profile has been created, additional cards can be added to the profile. Cardholder will select "Reward Yourself!" from the Scorecard Rewards website.