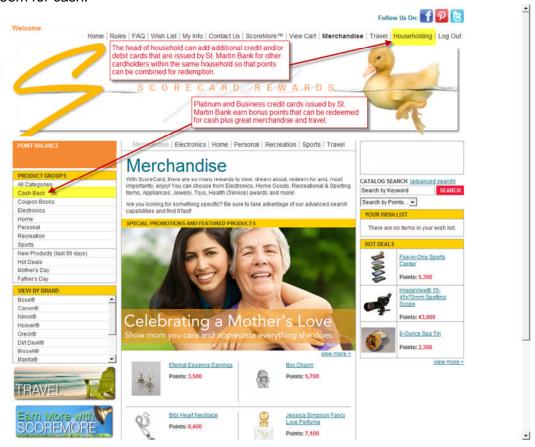

2. Cardholder then selects Merchandise.

3. From Merchandise, cardholder selects CashBack then selects the amount of points to redeem for cash.

4. From Merchandise, cardholder selects Cash Back then selects the amount of points to redeem for cash. Shown below is the Consumer CashBack categories:

5. Shown below are the Business CashBack categories:

- 6. Cardholder will be prompted to key Checking or Savings, then the bank routing number and account number as shown on their personal or business checks. This will create a credit to be issued to the cardholder's Checking or Savings account within 72 hours or 3 business days.
- 7. This completes the cash redemption process.