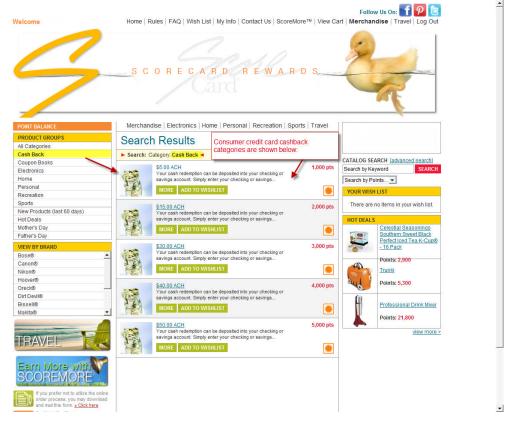

2. Cardholder then selects Merchandise.

3. From Merchandise, cardholder selects CashBack then selects the amount of points to redeem for cash.

4. From Merchandise, cardholder selects Cash Back then selects the amount of points to redeem for cash. Shown below is the Consumer CashBack categories: