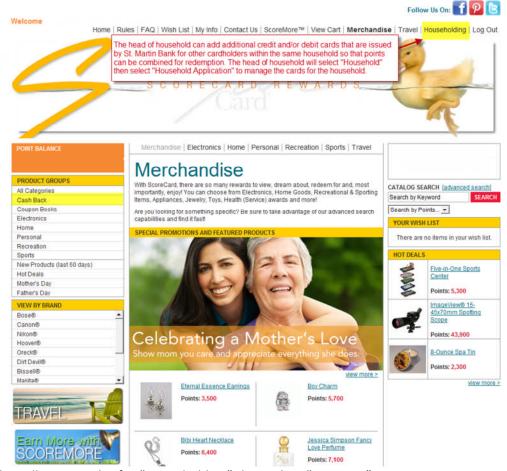

4. Cardholder will then go to Householding then select Household Application to manage the cards for the household.

5. Cardholder will review rules for "Householding" then select "Continue".

-

6. Cardholder will then read the Householding terms and conditions then click on