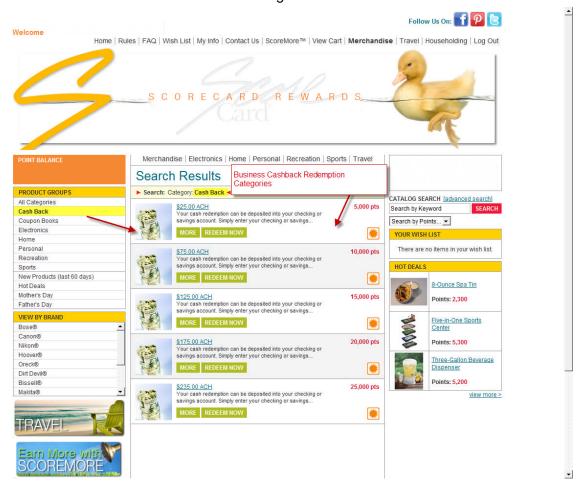

5. Shown below are the Business CashBack categories:

- 6. Cardholder will be prompted to key Checking or Savings, then the bank routing number and account number as shown on their personal or business checks. This will create a credit to be issued to the cardholder's Checking or Savings account within 72 hours or 3 business days.
- 7. This completes the cash redemption process.