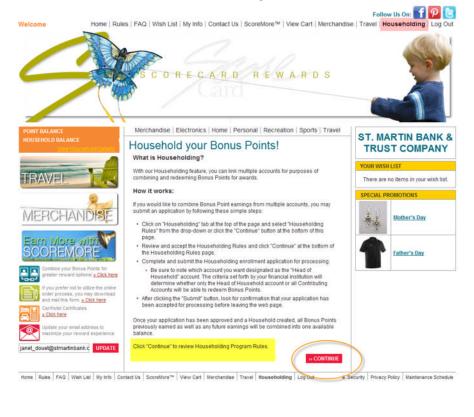

## Householding

- 1. The cardholder can setup several cards to be held together in householding so that points can be combined and accumulated then redeemed.
- 2. Cardholder will create a profile using a primary card. (NOTE: If the primary card is a credit card that can redeem points for cash as described above, then all points accumulated for the cards under the household will be redeemable for cash back. If the primary card is a debit card or VISA classic credit card then all points accumulated for the cards under the household will be redeemable for merchandise or travel and not cash back.
- 3. Once the profile has been created, additional cards can be added to the profile. Cardholder will select "Reward Yourself!" from the Scorecard Rewards website.

4. Cardholder will then go to Householding then select Household Application to manage the cards for the household.

5. Cardholder will review rules for "Householding" then select "Continue".

-

6. Cardholder will then read the Householding terms and conditions then click on

By submitting an application for Householding you agree that you have read and will abide by the Rewards Program and Householding Rules. If the application is not submitted by the Primary Cardholder, each applicant represents and warrants that the application is made with the Primary Cardholders authorization and consent.

» CONTINUE

7. The Head of Household account first used to create the profile will be shown and the head of household can select "Add New" to add additional cards to the household.