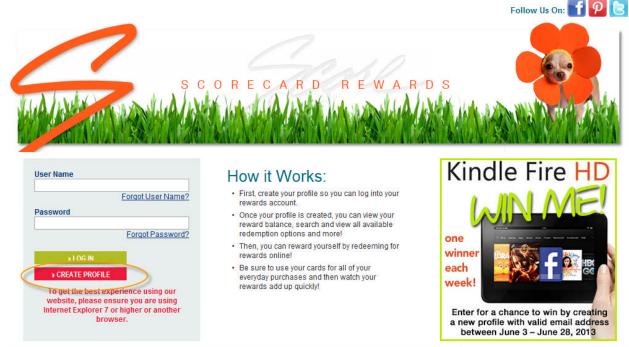

### **Website and User Profile Creation**

- Cardholders can redeem credit and debit card bonus points for great merchandise and travel. Credit card bonus points earned can be redeemed for cash. NOTE: VISA and Mastercard Platinum and Business credit cards earn bonus points. VISA Classic credit and Debit cards also earn bonus points, but cannot be redeemed for cash, unless the card is setup in householding with another qualifying credit card as the primary card in the household.
- 2. To create a profile, go to <a href="www.scorecardrewards.com">www.scorecardrewards.com</a> then select Create Profile. The cardholder will need to know the 16-Digit card # for the primary card and the first and last name of the cardholder along with the zip code of the address tied to the card. An email address is also required to receive notifications of point redemptions.